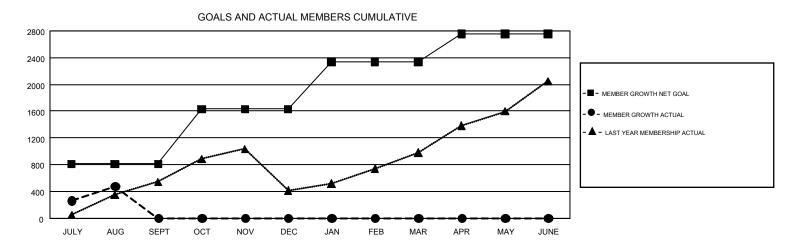

## GOALS AND ACTUAL NEW CLUBS CUMULATIVE

| DROPPED CLUBS: 6  DROPPED MEMBERS |                 | 272 CLUBS OF 805 ADDED 1 OR MORE<br>NEW MEMBERS | <u>SEMBERT BIOTRIBOTION</u> |  |                |
|-----------------------------------|-----------------|-------------------------------------------------|-----------------------------|--|----------------|
| DECEASED  CLUB CANCELLED          | 28<br>54<br>597 | CLICK HERE FOR CUMULATIVE MEMBERSHIP DATA       |                             |  | 6,181<br>3,628 |
| TOTAL                             | 679             |                                                 |                             |  |                |