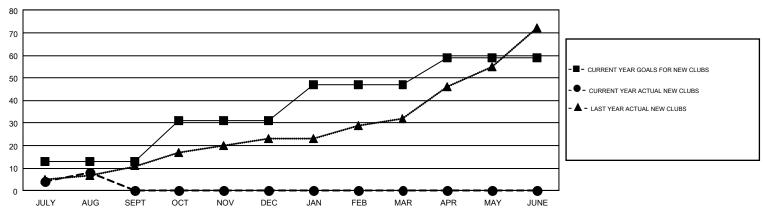

## GOALS AND ACTUAL NEW CLUBS CUMULATIVE

| DROPPED CLUBS: 6  DROPPED MEMBERS |                 | 272 CLUBS OF 805 ADDED 1 OR MORE<br>NEW MEMBERS | <u>SEMBERT BIOTRIBOTION</u> |  |                |
|-----------------------------------|-----------------|-------------------------------------------------|-----------------------------|--|----------------|
| DECEASED  CLUB CANCELLED          | 28<br>54<br>597 | CLICK HERE FOR CUMULATIVE MEMBERSHIP DATA       |                             |  | 6,181<br>3,628 |
| TOTAL                             | 679             |                                                 |                             |  |                |